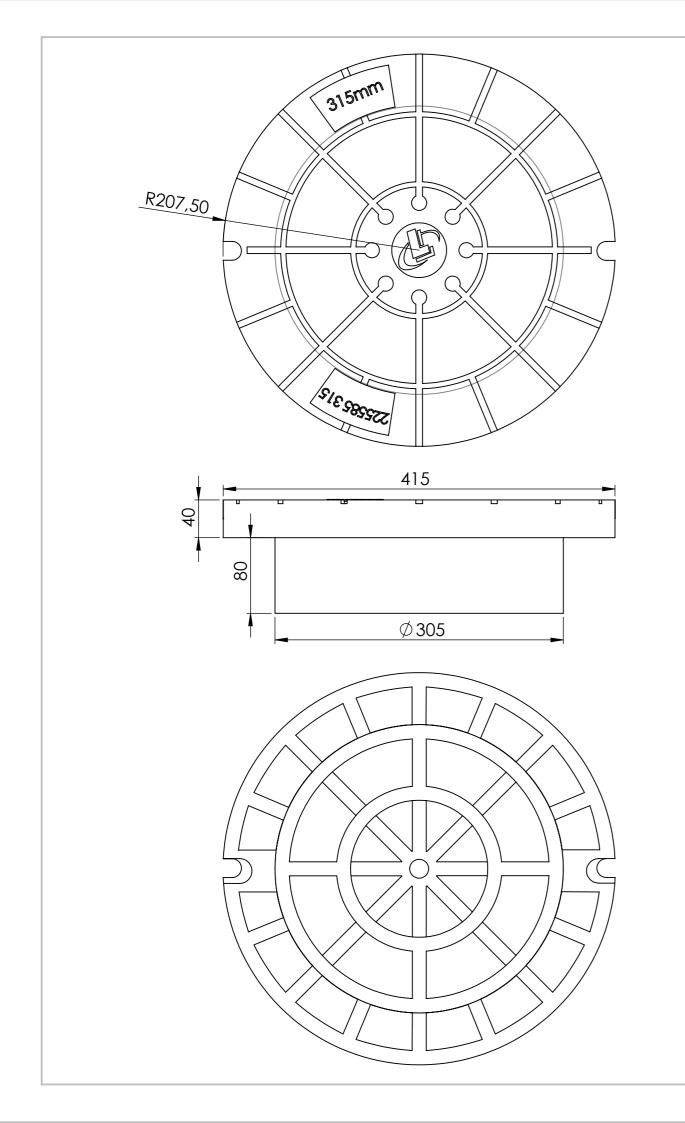

|        | NCES:<br>R: | FINISH: |        |                                                                                          |                 | DEBUR AND<br>BREAK SHARP<br>EDGES |         | DO NOT SCALE DRAWING | REVISION  |             |     |
|--------|-------------|---------|--------|------------------------------------------------------------------------------------------|-----------------|-----------------------------------|---------|----------------------|-----------|-------------|-----|
|        | NAME        | SIG     | NATURE | DATE                                                                                     |                 |                                   |         | TITLE:               |           |             |     |
| DRAWN  |             |         |        |                                                                                          |                 |                                   |         |                      |           |             | (A) |
| CHK'D  |             |         |        |                                                                                          |                 |                                   |         |                      |           |             |     |
| APPV'D |             |         |        |                                                                                          |                 |                                   |         |                      | Lavi      | iuse        | П   |
| MFG    |             |         |        |                                                                                          |                 |                                   |         |                      |           |             | _   |
| Q.A    |             |         |        | MATERIA                                                                                  | :               |                                   | DWG NO. | abbet                | ۸.2       |             |     |
|        |             |         |        | Material <not< td=""><td>specified&gt;</td><td></td><td>315 w. rc</td><td>A3</td></not<> |                 | specified>                        |         |                      | 315 w. rc | A3          |     |
|        |             |         |        |                                                                                          | 1               |                                   |         |                      |           |             |     |
|        |             |         |        |                                                                                          | WEIGHT: 5380.20 |                                   |         | SCALE:1:5            | SH        | IEET 1 OF 1 |     |